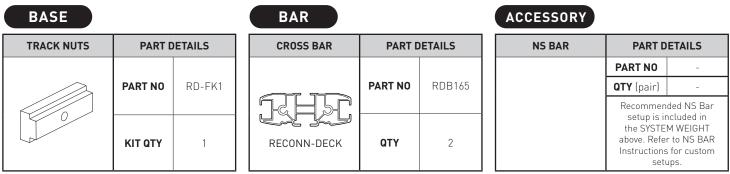

| SYSTEM WEIGHT |                                   |                                                                     |  |  |  |  |  |  |
| <sub>ир то</sub> 135 Kg<br>299 lbs                                                                                                     |               | <sub>ир то</sub> 150 Kg<br>331lbs | *VEHICLE<br>MANUFACTURER'S<br>TRUCK BED UTILITY<br>TRACK LOAD LIMIT |  |  |  |  |  |  |
|                                                                                                                                        |               | TOTAL STATIC LO                   | AD LIMIT: UP TO 375kg / 827lbs                                      |  |  |  |  |  |  |



ONLY COMPATIBLE WITH RECONN-DECK BARS

## **RECOMMENDED TOWER SPACING**



After positioning Towers, return to Reconn-Deck Tower Instruction.

## **NOTES FOR DEALERS / FITTERS**

It is your responsibility to ensure these fitting instructions are given to the end user or client.

Document No: R2935 Issue No: 1 Issue Date: 25-May-21