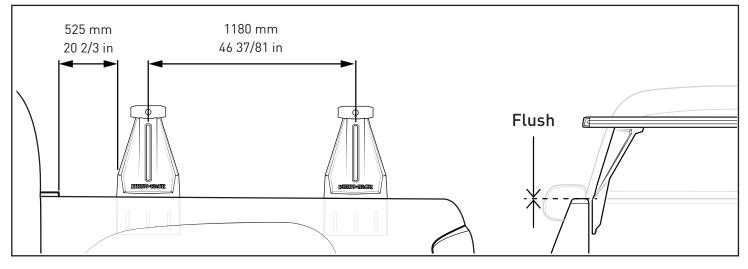

## **RECOMMENDED TOWER SPACING**

After positioning Towers, return to Reconn-Deck Tower Instruction.